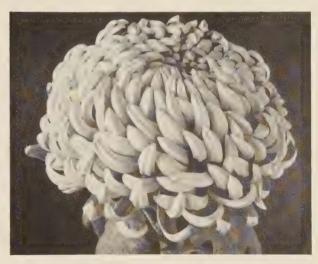

OUR NINETEENTH YEAR

ROSE BOWL. (SB-13). Tremendously large incurved flower in the giant exhibition class. The color is a most pleasing deep orchid pink almost rose. Also has extra strong stem and broad glossy foliage. October 30. Price: \$2.00 each—(Limit one).